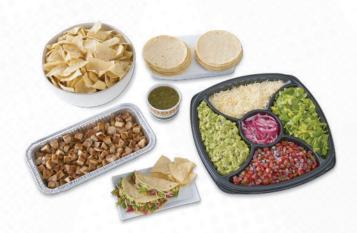

# TACO KIT FOR 10

Serves 10 people

#### **CHOICE OF ONE PROTEIN**

Chicken Grilled Steak
Pulled Pork Brisket Birria

#### **TACO BAR TRAY FILLED WITH:**

10 Warm Flour Tortillas Pico de Gallo (8 oz.) Shredded Cheese (8 oz.) Guacamole (8 oz.) Lettuce (8 oz.) Pickled Red Onion (8 oz.) Bag of Tortilla Chips

#### **TACO BAR ADD-ONS**

Additional charges apply.

Chile Crema (8 oz.) Corn Salsa (8 oz.) Salsa Verde (8 oz.) Roasted Tomato Salsa (8 oz.)

Habanero Salsa (8 oz.) Sour Cream (8 oz.) 3-Cheese Queso (8 oz.) Queso Diablo (8 oz.)