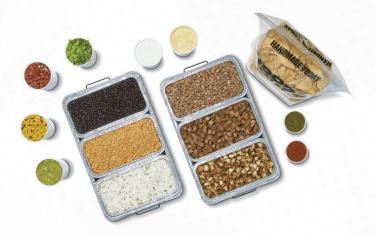

## **PROTEIN (5 SERVINGS)**

Chicken (I.I lbs.) Ground Beef (I.I lbs.) Cholula Chicken (I.I lbs.) Pulled Pork (1.1 lbs.) Steak (1.1 lbs.) Brisket Birria (1.1 lbs.)

## **3-CHEESE QUESO\***

By pan (2.5 lbs.)

# **FAJITA VEGGIES\***

By pan (2.5 lbs.)

#### CILANTRO LIME OR SEASONED BROWN RICE

By pan (4 lbs.)

## **BLACK BEANS**

By pan (4 lbs.)

\*Based on number of people for hot bar