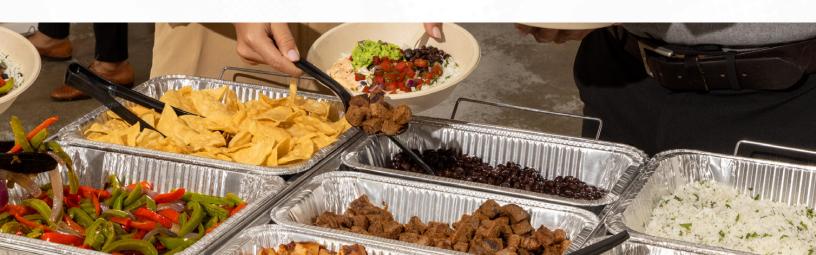

# **HOT BARS**

10 person minimum, increases in increments of 5 thereafter.

## **CHOICE OF ONE PROTEIN OPTION**

Chicken Only Chicken & Steak Chicken & Cholula Chicken Chicken & Pulled Pork Chicken & Brisket Birria Chicken & Ground Beef

#### **CHOICE OF ONE RICE**

Cilantro Lime Rice Seasoned Brown Rice

# **Toppings & Sides**

Cheese

Black Beans Four Types of Salsa Lettuce Sour Cream Guacamole Tortilla chips