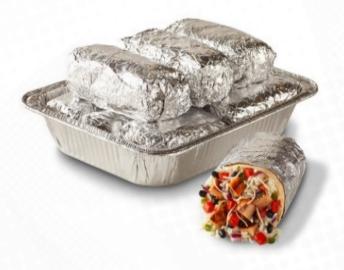

# **CHOICE OF ONE BURRITO OPTION**

HANDMADE TODAY

10 Chicken 10 Steak

5 Chicken, 3 Steak, and 2 Vegetarian (Fajita Veggies & Guacamole instead of protein)

## **BURRITOS BUILT WITH\***

**Choice of One Protein Option Black Beans** Pico de Gallo Tortilla Cilantro Lime Rice Cheese

\*no adjustments or substitutions

ADD-ONS\*\*

Salsa Verde Salsa Roja Queso Habanero Guacamole Salsa **Sour Cream** 